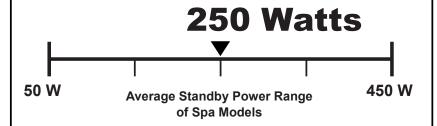

## Portable Electric Spa ENERGY GUIDE

Manufacturer: Master Spas

Model: Getaway 6 Capacity (# of people): 6

1,480 L

**Rated Volume** 

Standby Power\*

250 Watts

Total annual power consumption in standby mode\* = 250 x Duty Cycle = 2190 kWh