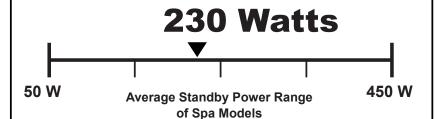

## Portable Electric Spa ENERGY GUIDE

Manufacturer: Master Spas

Model: Legend 7

Capacity (# of people): 5-6

**Rated Volume** 

1,211 L

Standby Power\*

230 Watts