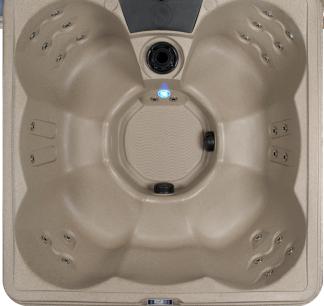

## THE G-2B HOLIDAY PARK EDITION

Durability, features and affordability are the marks of our popular G-2 Series, including our roomy G-2B spa with convenient integrated ice bucket with lid! Strong Spas' innovative engineering is showcased in the DURA-SHIELD<sup>®</sup> HardCover.

## G-2B Holiday Park Edition

- 6 Seats
- 28 Stainless Hydrotherapy Jets
- Includes Integrated DURA-SHIELD® HardCover with Built-In Lifter System
- 189 cm x 189 cm x 81 cm
- 1500 Litres
- 1 Hydrotherapy Pump
- 1 Circ Pump
- Digital Controls
- LED Lighting
- Stainless Steel Heater
- Synthetic External Cabinet with Easy Access Removable Panels
- Heat Pump Ready
- Manufactured in the USA by Strong® Spas

Integrated Ice Bucket with Lid