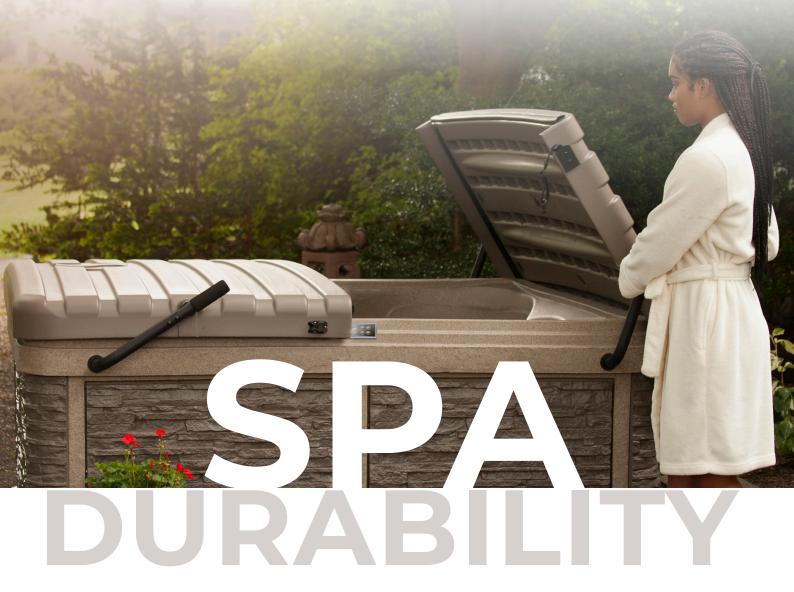

## THE G-2B HOLIDAY PARK EDITION

Durability, features and affordability are the marks of our popular G-2 Series, including our roomy G-2B spa with convenient integrated ice bucket with lid! Strong Spas' innovative engineering is showcased in the DURA-SHIELD<sup>®</sup> HardCover.

## Exclusive, Integrated DURA-SHIELD® HardCover with Built-In Lifter System