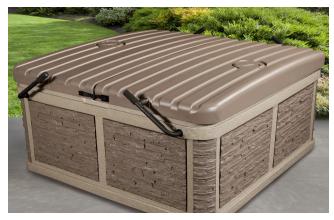

## THE G-2B HOLIDAY PARK EDITION

Durability, features and affordability are the marks of our popular G-2 Series, including our roomy G-2B spa with convenient integrated ice bucket with lid! Strong Spas' innovative engineering is showcased in the DURA-SHIELD<sup>®</sup> HardCover.

## Exclusive, Integrated DURA-SHIELD® HardCover with Built-In Lifter System